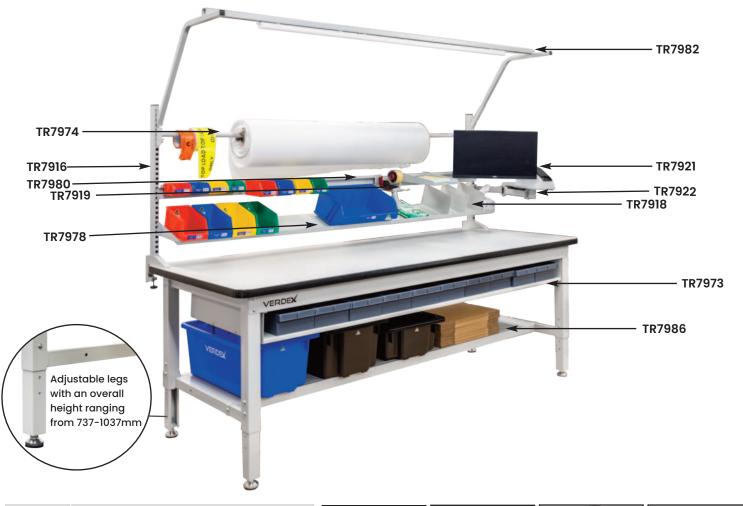

## Modular Ergonomic Packing Workbenches

- Our 2400mm Heavy Duty Modular Ergonomic Workbench comes with height adjustable legs for all your requirements or applications.
- It can be configured with a large range of accessories to maximise efficiency in your workspace.
- These benches are ideal for packing, industrial processes, workshops and multiple other applications. Configure your bench today!
- 37mm thick bench top, material is particle board with a PVC top & a high pressure, laminate underside
- 500kg capacity
- · Comes standard with adjustable feet for levelling on uneven floors
- Finish: Powder coated light grey
- Bench Height: 737 to 1037mm can adjust at 50mm increments

| Code   | Accessories to suit Workbenches         | TR7916 | TR7920                                                                                                          | TR7986 | TR7928 |
|--------|-----------------------------------------|--------|-----------------------------------------------------------------------------------------------------------------|--------|--------|
| TR7916 | Back Panel Upright 825mm                |        |                                                                                                                 | -      |        |
| TR7918 | Back Panel Shelf Divider                |        | 5                                                                                                               |        |        |
| TR7919 | Back Panel Tape Dispenser Holder        |        |                                                                                                                 |        | VERDEX |
| TR7920 | Back Panel A4 Document Holder           |        | in the                                                                                                          | λ.     |        |
| TR7921 | Back Panel Monitor Arm                  |        |                                                                                                                 | DDDI   |        |
| TR7922 | Back Panel Label Printer Arm            |        |                                                                                                                 |        |        |
| TR7926 | Under Shelf Divider (300mm high)        | TR7918 | TR7921                                                                                                          | TR7926 | 3      |
| TR7927 | Under Shelf Tool Holder                 | TR7919 | TR7922                                                                                                          | TR7927 | 20     |
| TR7928 | Under Shelf Slide Out Keyboard Shelf    |        | Î                                                                                                               |        |        |
| TR7929 | Under Shelf Slide Out CPU/Printer Shelf |        |                                                                                                                 |        |        |
| TR7986 | Under Shelf Kit                         |        | The second se |        | TR7929 |

## Accessories to suit Workbenches

| Code   | Half Length Accessories             | ļ          | VERDEX  | TR7978 |
|--------|-------------------------------------|------------|---------|--------|
| TR7975 | Back Panel Roll Holder              | 1.9        |         |        |
| TR7977 | Back Panel Reversible/Tilting Shelf | a la       |         |        |
| TR7979 | Back Panel Bin Rail                 | TR7975     | TR7973  |        |
|        |                                     |            |         |        |
| Code   | Full Length Accessories             | I F        |         |        |
| TR7973 | Underbench Tool Shelf Unit          | Lilense Ch |         |        |
| TR7974 | Underbench Roll Holder              | TR7977     | TR7974  | TR7980 |
| TR7976 | Back Panel Roll Holder              |            | <u></u> | ~      |
| TR7978 | Back Panel Reversible/Tilting Shelf |            | TR7976  | TR7982 |
| TR7980 | Back Panel Bin Rail                 |            |         |        |
| TR7982 | Back Panel Light & Balancer Rail    | TR7979     |         |        |