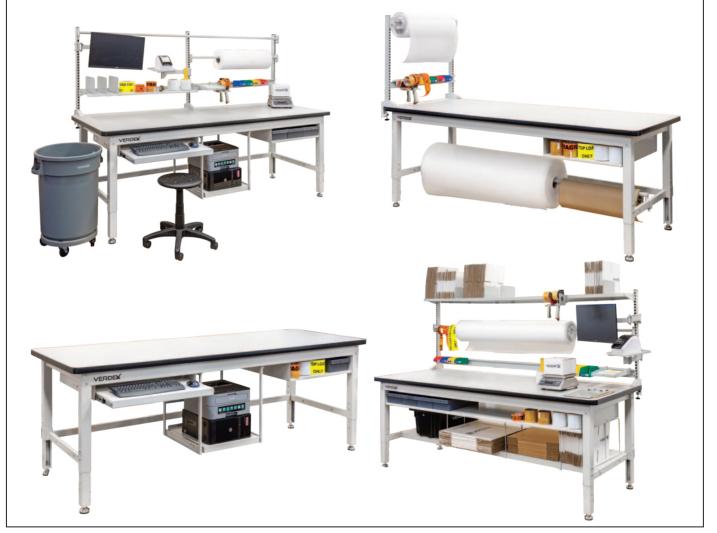

| TR7926 | 3      |
| TR7927 | Under Shelf Tool Holder                 | TR7919 | TR7922                                                                                                          | TR7927 | 20     |
| TR7928 | Under Shelf Slide Out Keyboard Shelf    |        | Î                                                                                                               |        |        |
| TR7929 | Under Shelf Slide Out CPU/Printer Shelf |        |                                                                                                                 |        |        |
| TR7986 | Under Shelf Kit                         |        | The second se |        | TR7929 |

## Custom configurations of ergonomic Packing Benches



## Accessories to suit Workbenches

| Code   | Half Length Accessories             | ļ          | VERDEX  | TR7978 |
|--------|-------------------------------------|------------|---------|--------|
| TR7975 | Back Panel Roll Holder              | 1.9        |         |        |
| TR7977 | Back Panel Reversible/Tilting Shelf | a la       |         |        |
| TR7979 | Back Panel Bin Rail                 | TR7975     | TR7973  |        |
|        |                                     |            |         |        |
| Code   | Full Length Accessories             | I F        |         |        |
| TR7973 | Underbench Tool Shelf Unit          | Lilense Ch |         |        |
| TR7974 | Underbench Roll Holder              | TR7977     | TR7974  | TR7980 |
| TR7976 | Back Panel Roll Holder