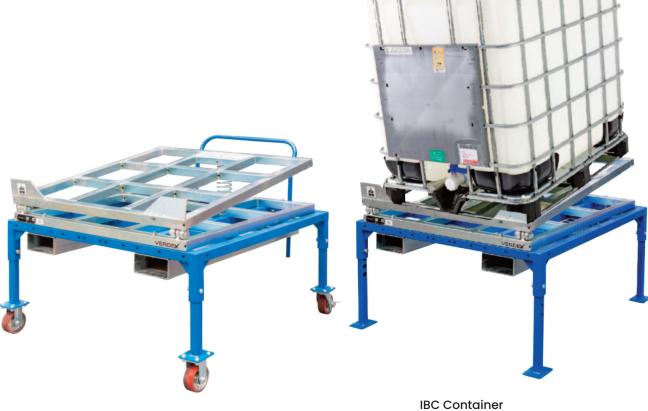

## IBC Tilting Stand (with Tall Adjustable Legs)

- The IBC Tilting Stand is designed to keep your IBC at an ergonomic height for decanting
- Designed to prevent the operator from unecessary strain when operating
- Steel Construction with a powdercoated finish
- Platform Height: 500-650mm
- Platform Size: 1250x1250mm

TR7905 Castor Kit pictured with TR7910

not included

| Code   | Description                                 | Capacity<br>(kg) | Unit Weight<br>(kg) |
|--------|---------------------------------------------|------------------|---------------------|
| TR7911 | IBC Tilting Stand with Tall Adjustable Legs | 2000             | 148                 |
| TR7904 | Steel Cap to suit TR7911                    |                  | 24.5                |
| TR7905 | Castor Kit to suit TR7911                   | 2000             | 11                  |
| TR7906 | Handle to suit TR7911                       |                  | 4.5                 |