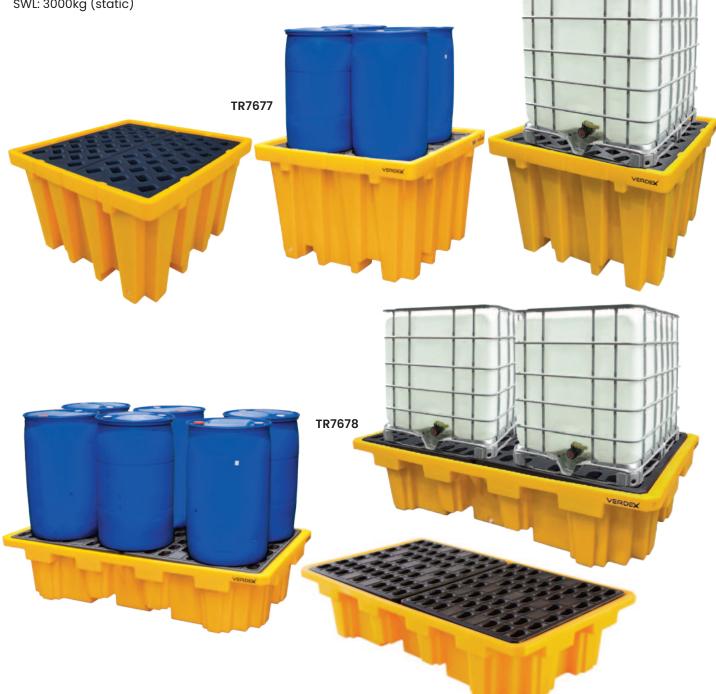

## Single & Double IBC Bunded Pallets

- Heavy duty bunded pallets made from UV stabilised polyethylene ٠
- Removalable grate and nestable when not in use for easy storage •
- Easy forklift and pallet truck entry •
- Corrosion Resistant
- Complies with safety standard and EPA requirements
- Complies with AS4326-2008, AS2714-2008, . AS/NZS-4452-1997, AS3780-2008
- SWL: 3000kg (static)

| Code   | Details                                   | Overall Size (mm) | Unit Weight (kg) |
|--------|-------------------------------------------|-------------------|------------------|
| TR7677 | Single IBC Bunded Pallet (1300L Capacity) | 1350x1350x900     | 71               |
| TR7678 | Double IBC Bunded Pallet (1100L Capacity) | 2200x1300x500     | 96               |