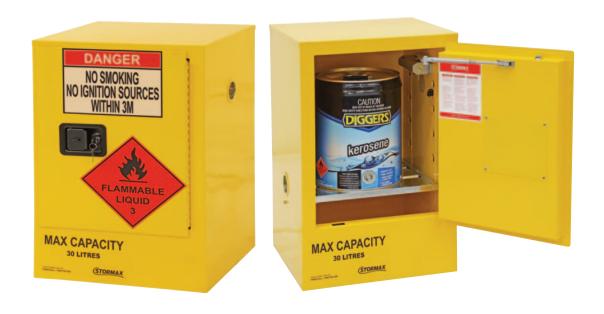

## **Flammable Liquid Safety Cabinets**

- High quality construction using zinc coated steel sheeting
- Powder coat finish giving high resistance to splashes and spills
- All products designed to comply with Australian Standards and relevant Dangerous Goods Regulations
- All cabinets supplied inclusive of all relevant safety signage and decals
- Adjustable slow release user friendly hydraulic door control closure systems
- Stainless steel continuous pin hinging for reliable and accurate door closing
- Adjustable and removable shelves

4L Drums Capacity: 8 20L Drums Capacity: 1 Number of Shelves : 1

| Code   | Storage<br>Capacity<br>(L) | Internal Size<br>HxWxD (mm) | External Size<br>HxWxD (mm) | Unit<br>Weight<br>(kg) |
|--------|----------------------------|-----------------------------|-----------------------------|------------------------|
| TR7650 | 30                         | 550x410x370                 | 800x510x470                 | 33                     |