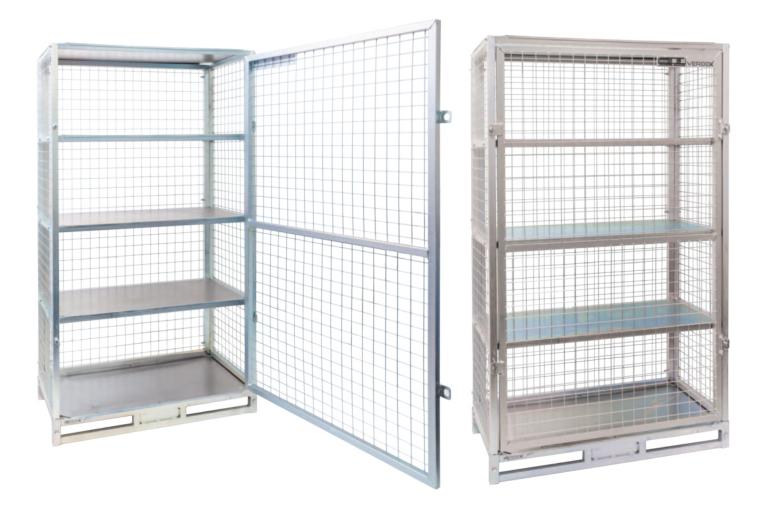

## Mesh Storage Cage

This storage cage is a versatile multi-use cage with over 1m3 of useable space designed to suit your warehousing and storage requirements. Its unique design incorporates a left or right opening gate which is totally removable if required. Comes complete with three removable shelves and a forklift accessible base for easy transportation.

- Spacing between shelves: 420mm
- Reversible opening gate
- Longlife durable Zinc finish
- Optional castor kit 100mm castors (2 fixed & 2 swivel)
- Load Capacity: 1000kg

| Code    | Details                  | Working Load<br>Limit (kg) | Overall Dimensions<br>WxHxD (mm) | Unit Weight<br>(kg) |
|---------|--------------------------|----------------------------|----------------------------------|---------------------|
| TR7605  | Mesh Storage Cage        | 500                        | 1160x1985x580                    | 145                 |
| TR7605C | Castor Kit to suit V7605 |                            |                                  |                     |