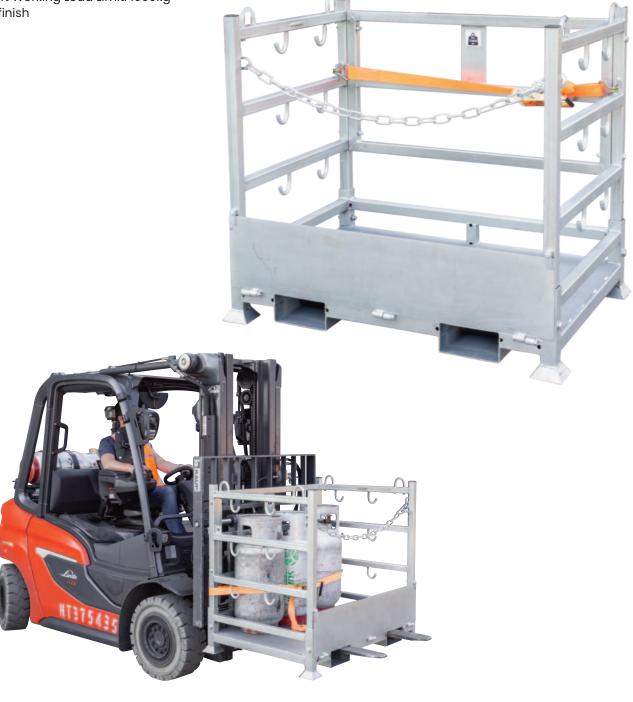

## Gas Cylinder Cage

- Designed to safely store and transport gas cylinders by forklift or overhead crane
- 4 crane lifting lugs at top & 2 forklift pockets underneath for easy transport
- Ideal for use on building sites and mines
- Suitable for many different sized cylinders
- Load binder allows cylinders to be securely fastened in position
- Folding ramp for easy access, reducing unsafe lifting of cylinders by personnel
- · Stacks two high when fully loaded
- Crane Working Load Limit: 500kg
- Forklift Working Load Limit: 1000kg
- Zinc finish

| Code   | Fork Pocket<br>Centres (mm) | Fork Pocket<br>Size (mm) | Internal Size<br>WxD (mm) | Overall Size<br>WxDxH (mm) | Unit<br>Weight (kg) |
|--------|-----------------------------|--------------------------|---------------------------|----------------------------|---------------------|
| TR7602 | 600                         | 192x92                   | 1050x700                  | 1200x850x1065              | 120                 |