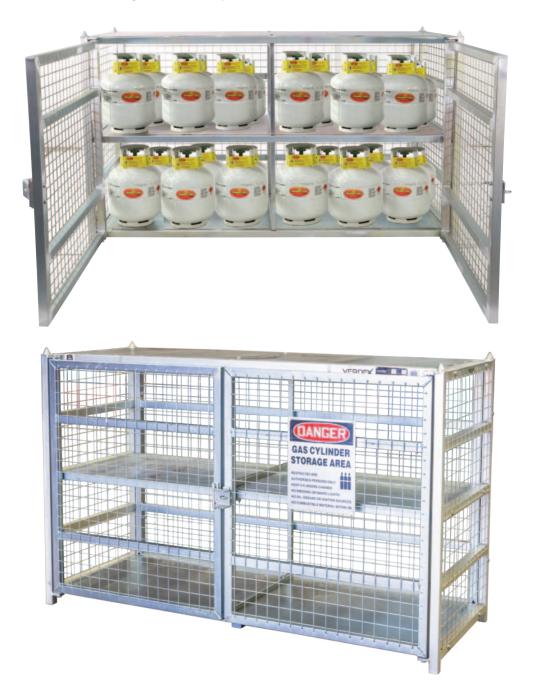

## Gas Cylinder Cage

Heavy duty lockable cage suited for storage of up to 24 x 9kg BBQ gas bottles but can be used for many other storage applications including firewood at service stations where easy access and excellent security is a requirement.

- Tamper-proof lock guard prevents cutting of the padlock by bolt cutters, along with anti-tamper gate hinges
- Sturdy construction with bump rails to protect the high visibility mesh sides
- Stack 3 high when empty and 2 high when fully loaded
- Bolted mid shelf can be excluded during construction for storage of 18kg forklift gas bottles
- Sheet metal shelves allow easy sliding of cylinders to the back of the cage.
- Sheet metal roof provides weather protection
- · Forklift provision is provided under the cage for transport around worksite
- Zinc finish for long life corrosion protection

| Code   | Details           | Load<br>Limit (kg) | Overall Size<br>WxDxH (mm) | Unit<br>Weight (kg) |
|--------|-------------------|--------------------|----------------------------|---------------------|
| TR7555 | Gas Cylinder Cage | 500                | 2040x760x1285              | 200                 |