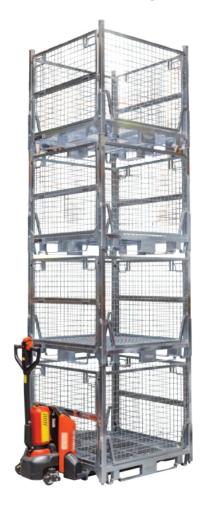

## Collapsible & Stackable Stillage Cage

- Multi-purpose transport or storage cages
- Pallet Rack Safe Unique Positive Locking Base Design
- Front and rear gates are removable and half fold down
- Quick collapse sides so the unit can be quickly folded, stored and transported in the knock-down position
- 4 way pallet truck and forklift entry
- Can be stacked 3 high loaded, 4 high empty or 10 high folded
- Finish: Zinc plated
- Internal Size (LxWxH): 1035x1035x805mm

| Code   | Details                               | Load Capacity<br>(kg) | Overall Size<br>WxH (mm) | Unit<br>Weight (kg) |
|--------|---------------------------------------|-----------------------|--------------------------|---------------------|
| TR7541 | Collapsible & Stackable Stillage Cage | 1200                  | 1125x1125x1040           | 87                  |
| TR7542 | Optional Wheel Kit to suit TR7541     |                       |                          |                     |
| TR7533 | Lid to suit TR7541                    |                       |                          |                     |
| TR7534 | Full Height Divider to suit TR7541    |                       |                          |                     |