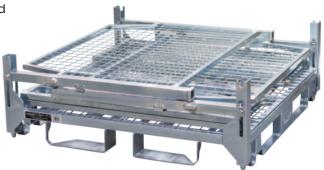

## Collapsible & Stackable Stillage Cage

- Multi-purpose transport or storage cages
- Pallet Rack Safe Unique Positive Locking Base Design
- Front and rear gates are removable and half fold down
- Quick collapse sides so the unit can be quickly folded, stored and transported in the knock-down position
- 4 way pallet truck and forklift entry
- Can be stacked 3 high loaded, 4 high empty or 10 high folded
- Finish: Zinc plated
- Internal Size (LxWxH): 1035x1035x805mm

| Code   | Details                               | Load Capacity<br>(kg) | Overall Size<br>WxH (mm) | Unit<br>Weight (kg) |
|--------|---------------------------------------|-----------------------|--------------------------|---------------------|
| TR7541 | Collapsible & Stackable Stillage Cage | 1200                  | 1125x1125x1040           | 87                  |
| TR7542 | Optional Wheel Kit to suit TR7541     |                       |                          |                     |
| TR7533 | Lid to suit TR7541                    |                       |                          |                     |
| TR7534 | Full Height Divider to suit TR7541    |                       |                          |                     |