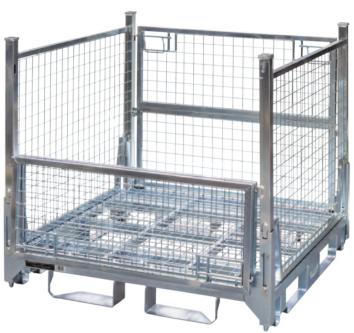

## Collapsible & Stackable Stillage Cage

- Multi-purpose transport or storage cages
- Pallet Rack Safe Unique Positive Locking Base Design
- Front and rear gates are removable and half fold down
- Quick collapse sides so the unit can be quickly folded, stored and transported in the knock-down position
- 4 way pallet truck and forklift entry
- Can be stacked 3 high loaded, 4 high empty or 10 high folded
- Finish: Zinc plated
- Internal Size (LxWxH): 1035x1035x805mm

| Code   | Details                               | Load Capacity<br>(kg) | Overall Size<br>WxH (mm) | Unit<br>Weight (kg) |
|--------|---------------------------------------|-----------------------|--------------------------|---------------------|
| TR7541 | Collapsible & Stackable Stillage Cage | 1200                  | 1125x1125x1040           | 87                  |
| TR7542 | Optional Wheel Kit to suit TR7541     |                       |                          |                     |
| TR7533 | Lid to suit TR7541                    |                       |                          |                     |
| TR7534 | Full Height Divider to suit TR7541    |                       |                          |                     |