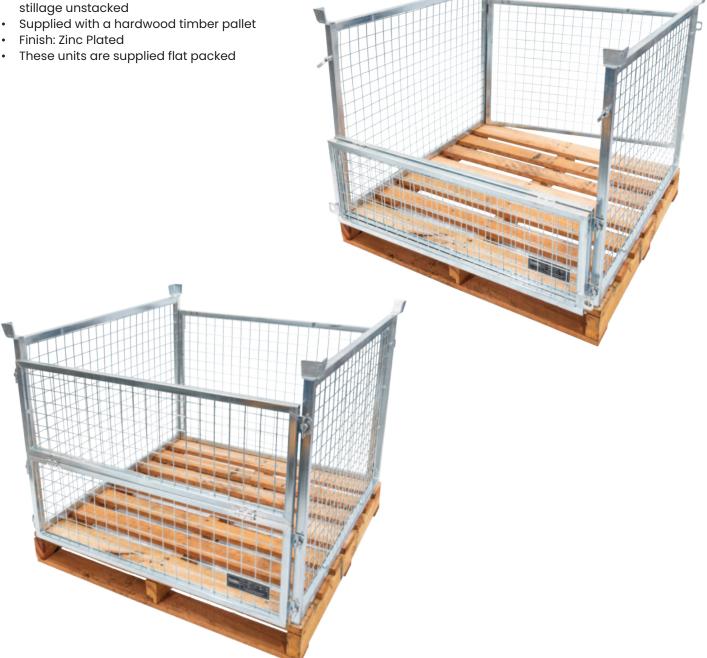

## Stillage Pallet Cage (Full Height)

- Multi-purpose transport or storage cage
- Great for storing products both indoor and outdoor
- · These cages can also be stored on pallet racking
- Drop down removable front gate
- Cages can be stacked 2 high when loaded and 4 high when empty

| Code   | Details                            | Load Capacity<br>(kg) | Overall Size<br>LxWxH (mm) | Internal Size<br>LxWxH (mm) |
|--------|------------------------------------|-----------------------|----------------------------|-----------------------------|
| TR7510 | Stillage Pallet Cage (Full Height) | 1000                  | 1205x1165x1028             | 1080x1080x825               |
| TR7534 | Full Height Divider to suit TR7510 |                       |                            |                             |
| TR7533 | Lid to suit TR7510                 |                       |                            |                             |