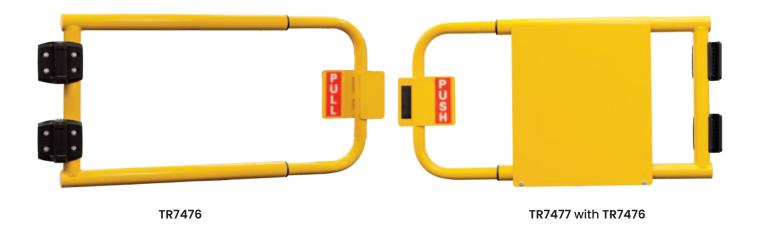

## Adjustable Safety Swing Gate

- Self closing gate is designed to restrict access to areas of potential hazard
- Adjustable to suit 780-1330mm openings
- Suits ball fence & Pedestrian Handrail System
- · Gate swings inward
- · Fits left and right hand openings, inwards opening
- Built-in gate stop
- Heavy Duty Self-closing hinges
- Powder Coat Finish
- Sign Holder just straddles the TR7476 Gate and is secured by 2 x hex head bolts
- Hardware for TR7477 is provided
- TR7477 comes supplied with safety signage

TR7477 pictured with safety signs

| Code   | Details                            | Overall Length<br>(mm) | Overall Size<br>(mm) | Unit Weight<br>(kg) |
|--------|------------------------------------|------------------------|----------------------|---------------------|
| TR7476 | Adjustable Safety Gate             | 890 - 1440             | 440x50 (WxD)         | 11                  |
| TR7477 | Adjustable Safety Gate Sign Holder | -                      | 512x425x53 (HxWxD)   | 4.25                |