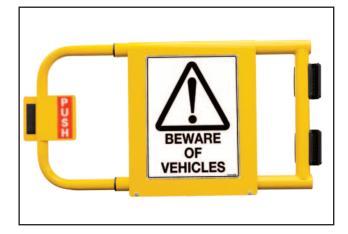

## Adjustable Safety Swing Gate

- Self closing gate is designed to restrict access to areas of potential hazard
- Adjustable to suit 780-1330mm openings
- Suits ball fence & Pedestrian Handrail System
- · Gate swings inward
- · Fits left and right hand openings, inwards opening
- Built-in gate stop
- Heavy Duty Self-closing hinges
- Powder Coat Finish
- Sign Holder just straddles the TR7476 Gate and is secured by 2 x hex head bolts
- Hardware for TR7477 is provided
- TR7477 comes supplied with safety signage

TR7477 pictured with safety signs

| Code   | Details                            | Overall Length<br>(mm) | Overall Size<br>(mm) | Unit Weight<br>(kg) |
|--------|------------------------------------|------------------------|----------------------|---------------------|
| TR7476 | Adjustable Safety Gate             | 890 - 1440             | 440x50 (WxD)         | 11                  |
| TR7477 | Adjustable Safety Gate Sign Holder | -                      | 512x425x53 (HxWxD)   | 4.25                |