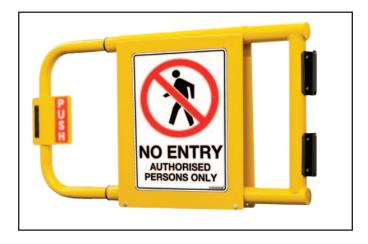

## Adjustable Safety Swing Gate

- Self closing gate is designed to restrict access to areas of potential hazard
- Adjustable to suit 780-1330mm openings
- Suits ball fence & Pedestrian Handrail System
- · Gate swings inward
- · Fits left and right hand openings, inwards opening
- Built-in gate stop
- Heavy Duty Self-closing hinges
- Powder Coat Finish
- Sign Holder just straddles the TR7476 Gate and is secured by 2 x hex head bolts
- Hardware for TR7477 is provided
- TR7477 comes supplied with safety signage

TR7477 pictured with safety signs

| Code   | Details                            | Overall Length<br>(mm) | Overall Size<br>(mm) | Unit Weight<br>(kg) |
|--------|------------------------------------|------------------------|----------------------|---------------------|
| TR7476 | Adjustable Safety Gate             | 890 - 1440             | 440x50 (WxD)         | 11                  |
| TR7477 | Adjustable Safety Gate Sign Holder | -                      | 512x425x53 (HxWxD)   | 4.25                |