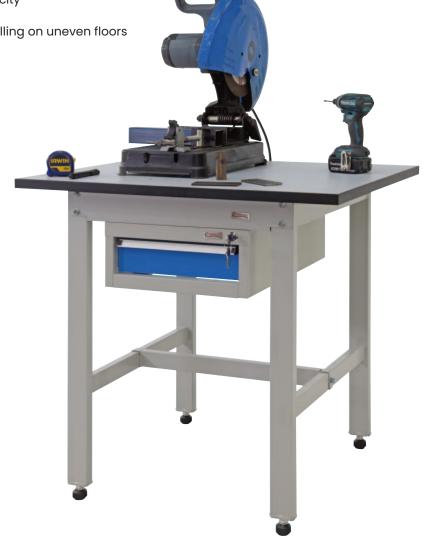

## Heavy Duty Industrial Workbenches 900 Series

 Heavy duty steel industrial workbench is ideal for use as a work or tool bench

This workbench has a 600kg top bench capacity

• 28mm thick laminated wooden top

· Comes standard with adjustable feet for levelling on uneven floors

· Finish: Powder coated light grey

| Code   | Details                                    | Dimensions<br>WxLxH<br>(mm) |
|--------|--------------------------------------------|-----------------------------|
| TR7300 | Industrial Workbench                       | 900x750x800                 |
| TR7310 | Lockable Drawer Unit 410x680x180mm (WxDxH) | 100mm Drawer                |