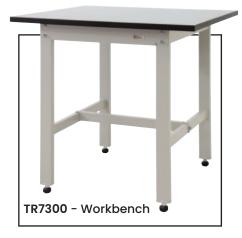

## Heavy Duty Industrial Workbenches 900 Series

 Heavy duty steel industrial workbench is ideal for use as a work or tool bench

This workbench has a 600kg top bench capacity

• 28mm thick laminated wooden top

· Comes standard with adjustable feet for levelling on uneven floors

· Finish: Powder coated light grey

| Code   | Details                                    | Dimensions<br>WxLxH<br>(mm) |
|--------|--------------------------------------------|-----------------------------|
| TR7300 | Industrial Workbench                       | 900x750x800                 |
| TR7310 | Lockable Drawer Unit 410x680x180mm (WxDxH) | 100mm Drawer                |