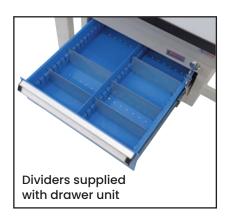

· Comes standard with adjustable feet for levelling on uneven floors

· Finish: Powder coated light grey

| Code   | Details                                    | Dimensions<br>WxLxH<br>(mm) |
|--------|--------------------------------------------|-----------------------------|
| TR7300 | Industrial Workbench                       | 900x750x800                 |
| TR7310 | Lockable Drawer Unit 410x680x180mm (WxDxH) | 100mm Drawer                |