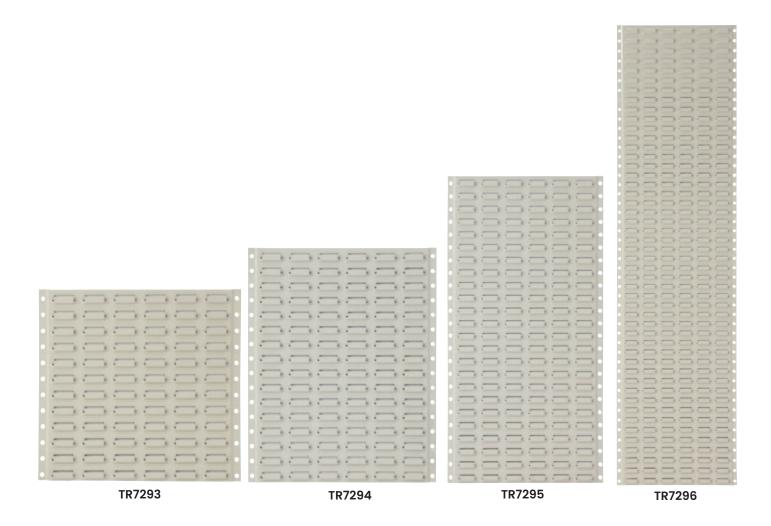

## **Metal Louvre Panels**

- These Louvre Panels are available in Metal and can be used for many applications including workbenches, packing areas, walls, shelving etc.
- 4 Standard Sizes available

| Code   | Details                  | Overall Size<br>WxH (mm) | Unit<br>Weight (kg) | Ctn Qty |
|--------|--------------------------|--------------------------|---------------------|---------|
| TR7293 | Metal Louvre Panel Board | 450x450                  | 2.5                 | 1       |
| TR7294 | Metal Louvre Panel Board | 455x610                  | 3.3                 | 1       |
| TR7295 | Metal Louvre Panel Board | 455x914                  | 5                   | 1       |
| TR7296 | Metal Louvre Panel Board | 450x1800                 | 10                  | 1       |