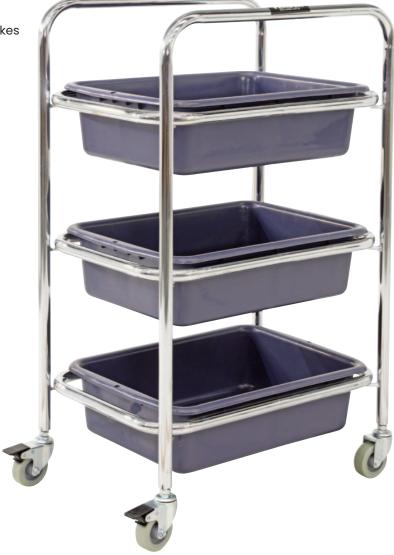

## **Service Cart**

· Great for storing small parts and items neatly in the office

• Supplied with plastic tubs as pictured

 Plastic tubs are made from recycled plastic and are not suitable for food applications

· Integrated frame handles

• Rubber castors - 2 x swivel, 2 x swivel with brakes

| Code   | Load<br>Capacity<br>(kg) | Castors<br>(mm) | Handle<br>Height<br>(mm) | Plastic Tub Size<br>LxWxH (mm) | Overall Size<br>LxWxH (mm) | Unit<br>Weight<br>(kg) |
|--------|--------------------------|-----------------|--------------------------|--------------------------------|----------------------------|------------------------|
| TR6970 | 15                       | 75              | 990                      | 530x390x150                    | 600x400x990                | 11                     |