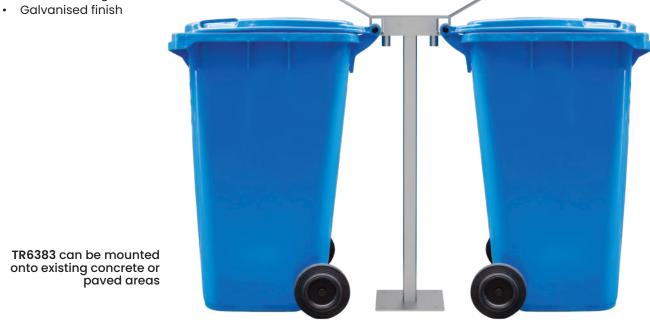

## **Double Wheelie Bin Stands**

- These wheelie bin stands are great for securing your bins in public areas
- Corrosion resistant which is great for use in coastal areas
- Lid remains closed when not in use
- Prevents birds from accessing waste
- The stands come standard with a lid restrictor & a spring loaded locking mechanism

TR6385 can be fixed in concrete or mounted below the ground's surface

| Code  | e  | Details                                         | Overall Size<br>LxWxH (mm) | Unit Weight<br>(kg) |
|-------|----|-------------------------------------------------|----------------------------|---------------------|
| TR638 | 33 | Double Wheelie Bin Stand with Base Plate (240L) | 538x250x1255               | 13                  |
| TR638 | 35 | Double Wheelie Bin Stand Inground (120L & 240L) | 538x75x1425                | 11.5                |