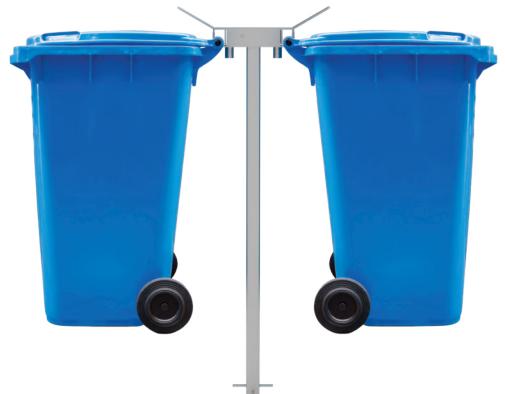

## **Double Wheelie Bin Stands**

- These wheelie bin stands are great for securing your bins in public areas
- Corrosion resistant which is great for use in coastal areas
- Lid remains closed when not in use
- Prevents birds from accessing waste
- The stands come standard with a lid restrictor & a spring loaded locking mechanism

TR6385 can be fixed in concrete or mounted below the ground's surface

| Code  | e  | Details                                         | Overall Size<br>LxWxH (mm) | Unit Weight<br>(kg) |
|-------|----|-------------------------------------------------|----------------------------|---------------------|
| TR638 | 33 | Double Wheelie Bin Stand with Base Plate (240L) | 538x250x1255               | 13                  |
| TR638 | 35 | Double Wheelie Bin Stand Inground (120L & 240L) | 538x75x1425                | 11.5                |