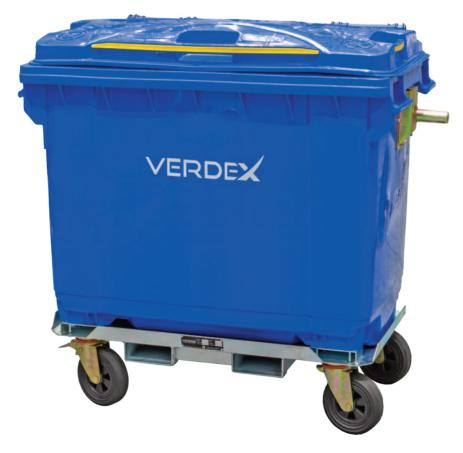

## 660L Wheelie Bin with Rotator Base

An essential waste collection tool, the TR6365 660L Wheelie Bin is designed for simple and convenient waste storage. The 660L wheelie bin is fitted with fork pockets allowing rotation of the bin by a forklift fitted with a 180 or 360 degree rotator attachment.

- 660 litre wheelie bin suits high volume waste and recycling
- · Fitted with rotator base allowing rotation by a forklift
- 4 swivel wheels, 2 fitted with brakes for manoeuvrability around the workplace
- · 2 large handles on each side
- Strong and sturdy design
- Smooth inner walls for ease in emptying & cleaning
- Resistant to acid, alkali, corrosion and durable to withstand impact
- Capacity: 660L
- · Fork Pocket Centres: 365mm

| Code   | Dimensions    | Fork Pocket Size | Unit Weight |
|--------|---------------|------------------|-------------|
|        | LxWxH (mm)    | (mm)             | (kg)        |
| TR6365 | 1370x780x1240 | 160x160          | 72          |