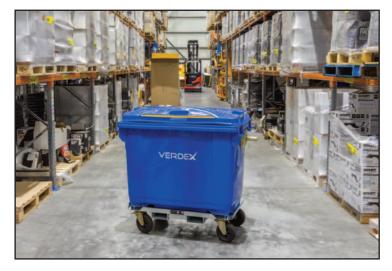

## 660L Wheelie Bin with Rotator Base

An essential waste collection tool, the TR6365 660L Wheelie Bin is designed for simple and convenient waste storage. The 660L wheelie bin is fitted with fork pockets allowing rotation of the bin by a forklift fitted with a 180 or 360 degree rotator attachment.

- 660 litre wheelie bin suits high volume waste and recycling
- · Fitted with rotator base allowing rotation by a forklift
- 4 swivel wheels, 2 fitted with brakes for manoeuvrability around the workplace
- · 2 large handles on each side
- Strong and sturdy design
- Smooth inner walls for ease in emptying & cleaning
- Resistant to acid, alkali, corrosion and durable to withstand impact
- Capacity: 660L
- · Fork Pocket Centres: 365mm