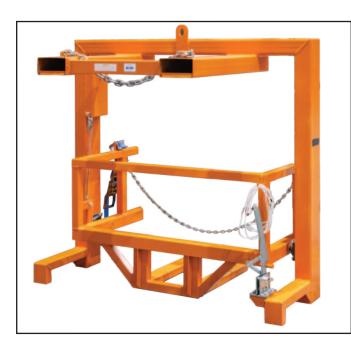

## Pull Cord Bin Tipper (suits 660L & 1100L bins)

The attachment has been designed in accordance with the relevant Australian Standards and is suitable for operation using either a forklift or overhead crane. This multi-purpose attachment can allow bin emptying by the forklift driver or crane operator from a safe distance by pulling the draw chord to release. Custom brackets with ratchet tensioners are provided for simple yet secure fastening of the bin to the attachment. Available for tipping 660 & 1100 litre tipping bins.

- 180 degree tipping operation
- Finish: Enamel painted

| Code   | Load Centre | Fork Pocket | Fork Pocket  | Safe Working | Unit        |
|--------|-------------|-------------|--------------|--------------|-------------|
|        | (mm)        | Size (mm)   | Centres (mm) | Load (kg)    | Weight (kg) |
| TR6101 | 850         | 180x65      | 800          | 500          | 185         |