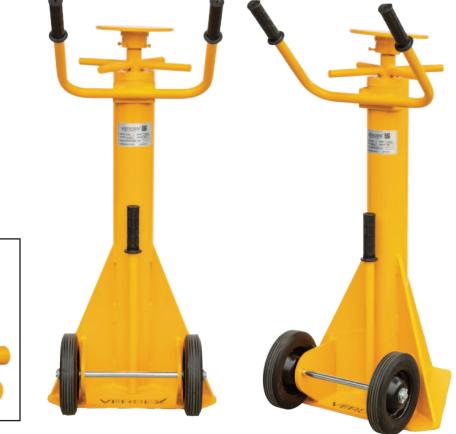

## Trailer Stabilising Jack Stand

- The Trailer Stabilising Jack is a heavy-duty support system designed to provide unrivalled stability and safety for trailers with a capacity of up to 45 tonnes
- Engineered for maximum strength and durability, this jack is perfect for use in a wide range of industrial and commercial applications, such as loading docks, warehouses, and transportation hubs
- Top Diameter: 200mm
- 200mm Rubber Wheel

| Code   | Lifting<br>Capacity (kg) | Static<br>Capacity (kg) | Lifting Range<br>(mm) | Overall Size<br>LxWxH (mm) | Unit<br>Weight (kg) |
|--------|--------------------------|-------------------------|-----------------------|----------------------------|---------------------|
| TR2451 | 18,000                   | 45,000                  | 1000-1300             | 574x445x1300               | 40                  |