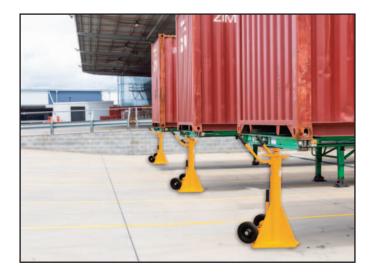

## Trailer Stabilising Jack Stand

- The Trailer Stabilising Jack is a heavy-duty support system designed to provide unrivalled stability and safety for trailers with a capacity of up to 45 tonnes
- Engineered for maximum strength and durability, this jack is perfect for use in a wide range of industrial and commercial applications, such as loading docks, warehouses, and transportation hubs
- Top Diameter: 200mm
- 200mm Rubber Wheel