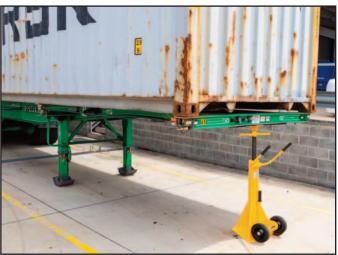

## Trailer Stabilising Jack Stand

- The Trailer Stabilising Jack is a heavy-duty support system designed to provide unrivalled stability and safety for trailers with a capacity of up to 45 tonnes
- Engineered for maximum strength and durability, this jack is perfect for use in a wide range of industrial and commercial applications, such as loading docks, warehouses, and transportation hubs
- Top Diameter: 200mm
- 200mm Rubber Wheel