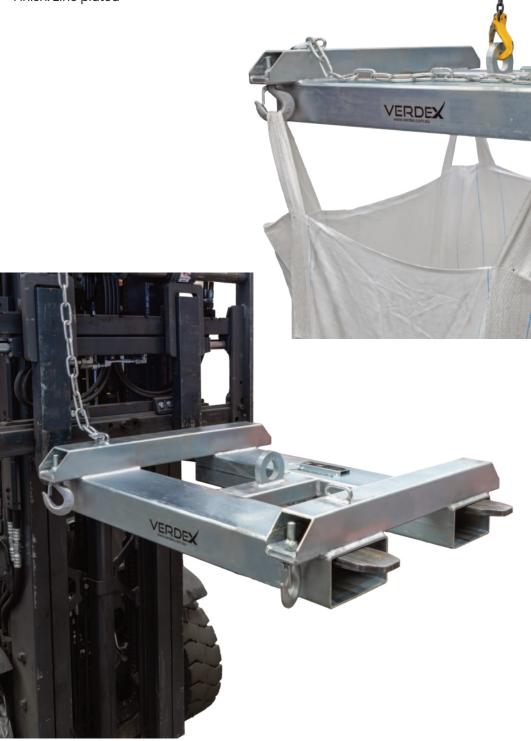

## 2.0 Tonne Bulk Bag Hook Jib

This 2000kg bulk bag jib is suitable for most forklifts and is a simple slip-on attachment with 4 safety swivel hook points for handling bulk bags.

• Finish: Zinc plated

| Code   | SWL<br>(kg) | Jib<br>Length<br>(mm) | Jib<br>Width<br>(mm) | Fork Pocket<br>Size (mm) | Load<br>Centre<br>(mm) | Hook<br>Centres<br>(mm) | Unit<br>Weight<br>(kg) |
|--------|-------------|-----------------------|----------------------|--------------------------|------------------------|-------------------------|------------------------|
| TR2438 | 3000        | 900                   | 860                  | 185x85                   | 450                    | 800                     | 85                     |