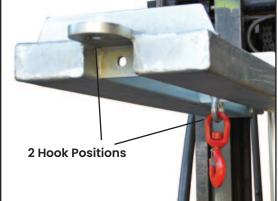

## 2.0 Tonne Hook & Tow Jib Attachments

This 2000kg hook & tow jib is suitable for most forklifts and is a simple slip-on attachment with safety chain and swivel hook as pictured. Available in 2 versions (Tow Jib) and (Hook Jib):