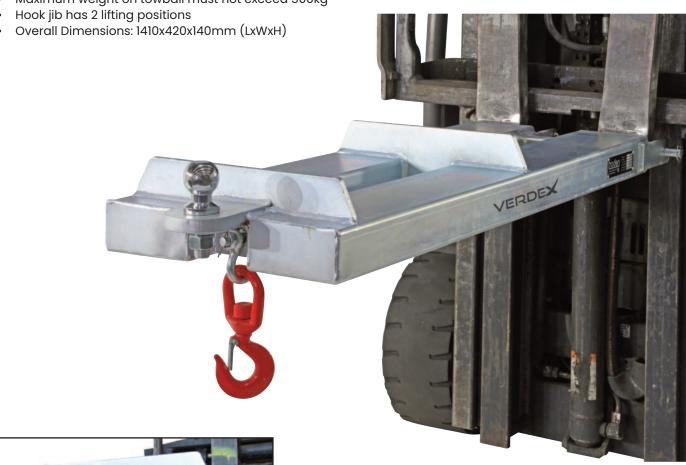

## 2.0 Tonne Hook & Tow Jib Attachments

This 2000kg hook & tow jib is suitable for most forklifts and is a simple slip-on attachment with safety chain and swivel hook as pictured. Available in 2 versions (Tow Jib) and (Hook Jib):

- Safe Working Load: 2000kg at 1160mm load centre
- · Finish: Zinc plated

| Code   | Details                  | SWL<br>(kg) | Fork Pocket<br>Size (mm) | Fork Pocket<br>Centres (mm) | Fork Pocket<br>Length (mm) | Unit<br>Weight (kg) |
|--------|--------------------------|-------------|--------------------------|-----------------------------|----------------------------|---------------------|
| TR2429 | 2.0 Tonne Hook Jib       | 2000        | 140x65                   | 250                         | 1220                       | 45                  |
| TR2430 | 2.0 Tonne Hook & Tow Jib | 2000        | 140x65                   | 250                         | 1220                       | 45                  |