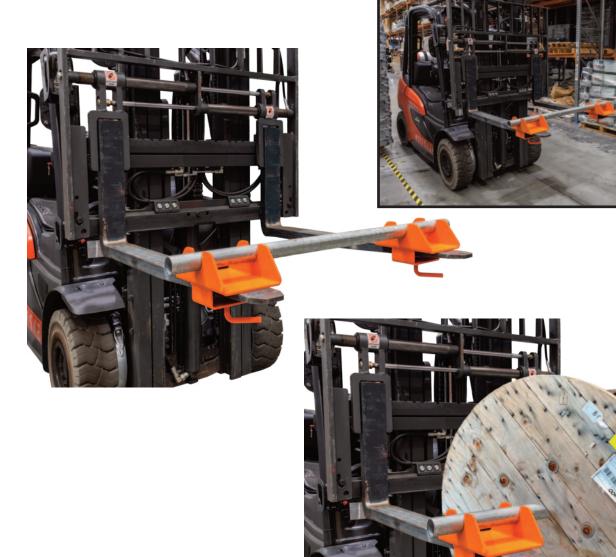

## **Cable Drum Stirrups**

- The TR2416 Cable Drum Stirrups is designed to be secured to the tines of a forklift as an affordable soution to lift and transport cable drums by forklift.
- Ideal for heavy or large diameter cable spools
- Cradle to suit up to 50mm diameter spindles
- Supplied with a 48 DIA x 1200mm long spindle
- Locking bolt safely secures the drum stirrup in position on forks
- Supplied as a pair
- Enamel paint finish

| Code   | Working Load | Max Fork Arm | Pocket Size | Unit Weight |
|--------|--------------|--------------|-------------|-------------|
|        | Limit (kg)   | Width (mm)   | (mm)        | (kg)        |
| TR2416 | 2000         | 130          | 150x45      | 30/pair     |