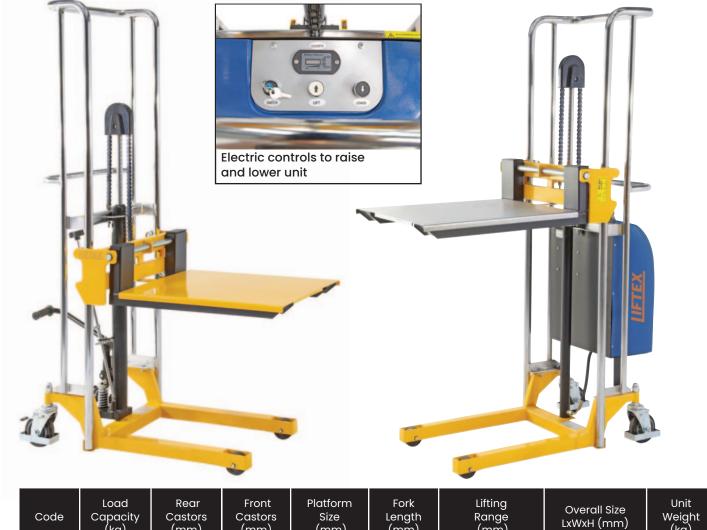

## Manual Fork/Platform Stacker

- Foot pump hydraulic lift (TR2230)
- Electric hydraulic lift (TR2231)
- Battery: 12v 80Ah
- Comes with a removable platform and has 2 adjustable fork tines under platform for lifting skids and pallets
- Polyurethane castors 2 x fixed, 2 x swivel with brakes

| Code   | Load<br>Capacity<br>(kg) | Rear<br>Castors<br>(mm) | Front<br>Castors<br>(mm) | Platform<br>Size<br>(mm) | Fork<br>Length<br>(mm) | Lifting<br>Range<br>(mm) | Overall Size<br>LxWxH (mm) | Unit<br>Weight<br>(kg) |
|--------|--------------------------|-------------------------|--------------------------|--------------------------|------------------------|--------------------------|----------------------------|------------------------|
| TR2230 | 400                      | 125                     | 75                       | 660x580                  | 650                    | 75-1500                  | 1040x590x1710              | 85                     |
| TR2231 | 400                      | 125                     | 75                       | 660x580                  | 650                    | 80-1500                  | 1040x590x1710              | 120                    |