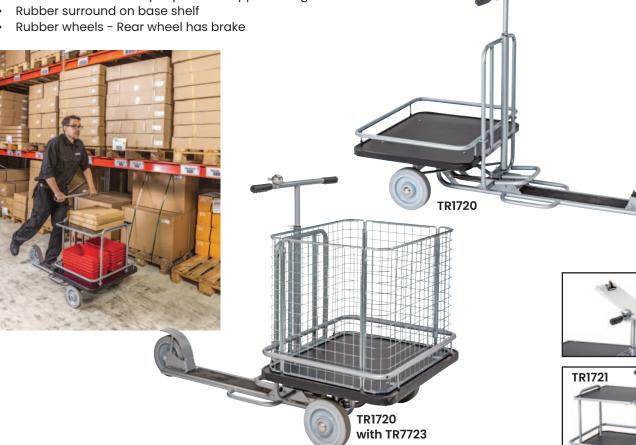

## **Scooter Stock Picker**

- The Scooter Stock Picker is the ideal product for moving stock in large warehouses
- · Comes standard with single base shelf
- Optional extra shelf, clipboard writing panel and cage basket
- Rubberized handles for ergonomic grip.
- Base plate with Antislip surface.

| Code   | Details                                  | Capacity<br>(kg) | Wheels<br>(mm) | Overall Size<br>LxWxH (mm) | Unit<br>Weight (kg) |
|--------|------------------------------------------|------------------|----------------|----------------------------|---------------------|
| TR1720 | Scooter Stock Picker                     | 200              | 200            | 1470x700x1020              | 42                  |
| TR1721 | Optional Shelf (used to make a 2nd tier) |                  |                | 520x610 (LxW)              | 8                   |
| TR1722 | Optional Clipboard Writing Panel         |                  |                | 340x248 (LxW)              | 2                   |
| TR1723 | Optional Cage Basket                     |                  |                | 541x645x535                | 7                   |