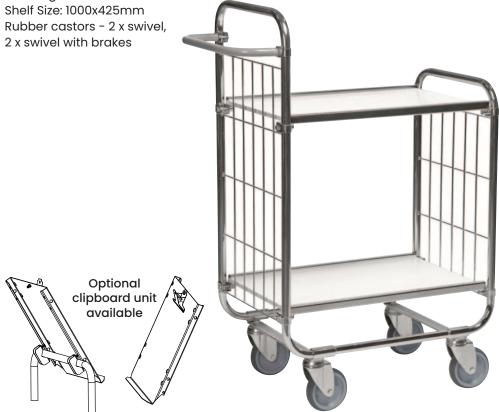

## **2 Tier Trolley** (With Adjustable Shelves)

- This 2 tier trolley is ideal for stock picking in warehouses and retail applications.
- Innovative design allowing shelves to be adjusted at different heights with optional ladder and clipboard as well.
- Ladder can be folded up for compact storage when not in use.
- Electro galvanised finish with laminate shelves

| Code   | Details                                  | Load<br>Capacity<br>(kg) | Castors<br>(mm) | Overall Size<br>LxWxH (mm) | Unit<br>Weight<br>(kg) |
|--------|------------------------------------------|--------------------------|-----------------|----------------------------|------------------------|
| TR1670 | 2 Tier Trolley (with adjustable shelves) | 250                      | 125             | 1195x470x1120              | 26                     |
| TR1672 | Optional Ladder                          | 125                      | -               | 550x450x670                | 9                      |
| TR1673 | Optional Clipboard Unit                  |                          |                 |                            |                        |