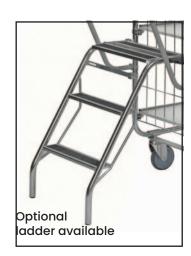

## **2 Tier Trolley** (With Adjustable Shelves)

- This 2 tier trolley is ideal for stock picking in warehouses and retail applications.
- Innovative design allowing shelves to be adjusted at different heights with optional ladder and clipboard as well.
- Ladder can be folded up for compact storage when not in use.
- Electro galvanised finish with laminate shelves

| Code   | Details                                  | Load<br>Capacity<br>(kg) | Castors<br>(mm) | Overall Size<br>LxWxH (mm) | Unit<br>Weight<br>(kg) |
|--------|------------------------------------------|--------------------------|-----------------|----------------------------|------------------------|
| TR1670 | 2 Tier Trolley (with adjustable shelves) | 250                      | 125             | 1195x470x1120              | 26                     |
| TR1672 | Optional Ladder                          | 125                      | -               | 550x450x670                | 9                      |
| TR1673 | Optional Clipboard Unit                  |                          |                 |                            |                        |