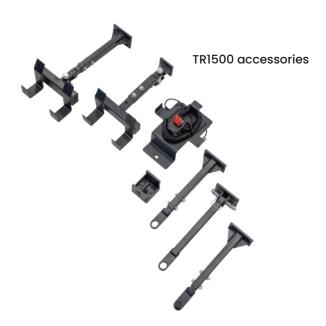

- Components come as standard with Tow Tug
- Travel Speed: up to 6km/h
- Programmable speed controller
- Battery: 24v, 18Ah & DC 24v, 300w
- Motor: DC 24v, 300w
- Rear Wheels Solid: 250mm
- Front Wheels Poly: 75mm
- Handle Height: 750-1050mm (adjustable)
- Turning Radius: 475mm