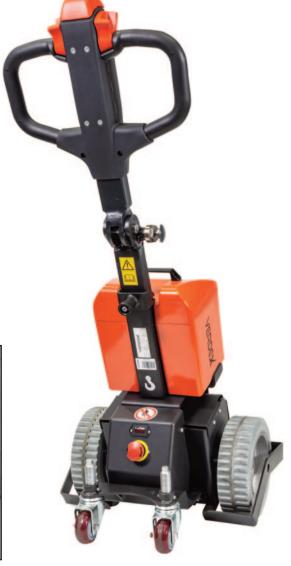

- Components come as standard with Tow Tug
- Travel Speed: up to 6km/h
- Programmable speed controller
- Battery: 24v, 18Ah & DC 24v, 300w
- Motor: DC 24v, 300w
- Rear Wheels Solid: 250mm
- Front Wheels Poly: 75mm
- Handle Height: 750-1050mm (adjustable)
- Turning Radius: 475mm

| Code   | Traction<br>Capacity (kg) | Overall Size<br>LxW (mm) | Unit<br>Weight (kg) |
|--------|---------------------------|--------------------------|---------------------|
| TR1500 | 1000                      | 810x490                  | 65                  |