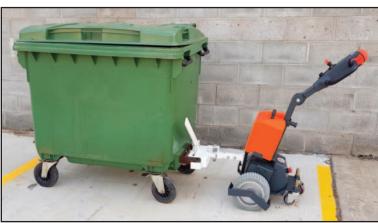

## 1000kg Liftex Smart Tow Tug

Great for moving dolleys, trolleys and roll cages throughout the warehouse, workshop or shopping centres etc. Compact design which makes it extremely manoeverable and easy to transport in vehicles.